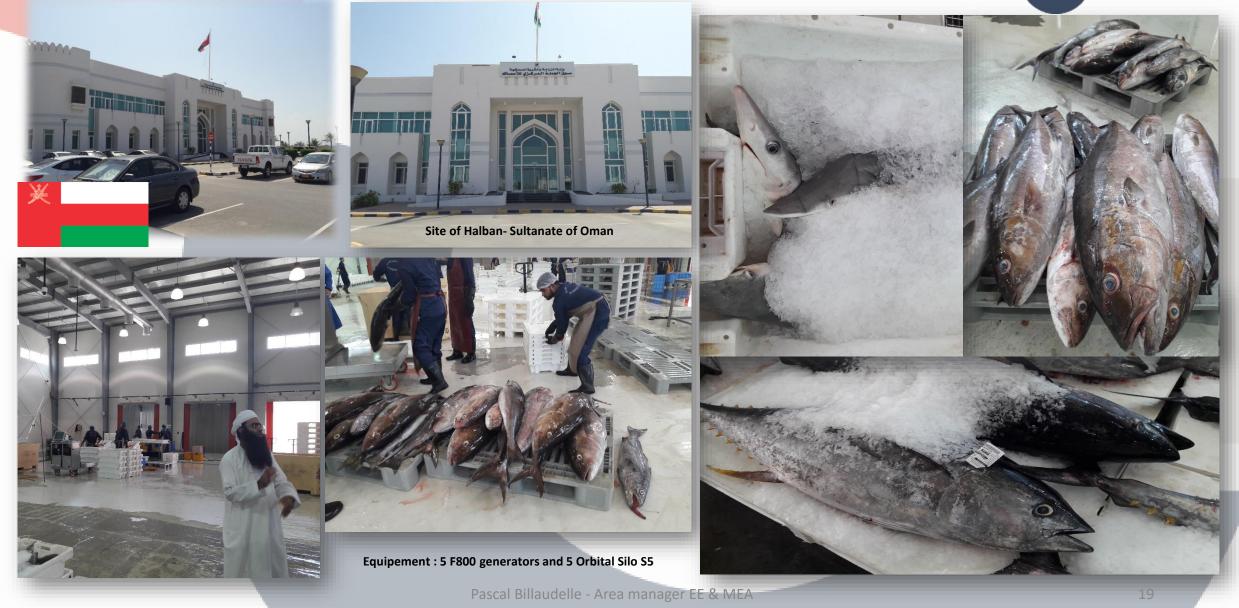

Y EXPERIENCE**

**Geneglace** is the worldwide leader for flake ice production applied to fishing process, we have developed solution coming from the smallest production in local fisher retailer to the full and complete harbour equipment

Geneglace HAS BUILT MORE THAN 200 ICE TOWERS ALL ARROUND THE WORLD AND IS DELIVERING ABOUT 500 MACHINES EVERY YEAR FOR FISHING PROCESS.





FROM ONBOARD EQUIPMENT TO FISH DISPLAY



Geneglace

INDUSTRY

61%

#### **FROM HARBOURS TO FISHMONGERING & TRADE CENTERS**





Pascal Billaudelle - Area manager EE & MEA

## **ICE TOWER CONCEPT FOR FISHING HARBOURS**



Geneglace is offering complete equipment for biggest harbor facilities based on our application know how and on our material expertise.



#### **FISH TRADE CENTER – HALBAN – SULTANATE OF OMAN**





# **ICE TOWER IN GENEGLACE – MOROCCO MARKET**



#### MOST OF FLAKE ICE EQUIPEMENT IN MOROCCO ARE FROM GENEGLACE



MORE THAN 40 PLANTS IN MOROCCO – MORE THAN 2650tons DISTRIBUTED AND STORED

# **ICE TOWER IN Gene**glace - EUROPE





#### **ICE TOWER IN Gene**glace - EUROPE





#### **Geneglace CONTACT**

Geneglace S.A.S 9 rue des Orfèvres, 44840 Les Sorinières France



Pascal Billaudelle Area manager MEA and Eastern Europe

Pascal.billaudelle@geneglace.com

Tél : 33 (0)2 51 19 10 51 – Fax : 33 (0)2 40 05 73 81 web : www.geneglace.com





# Geneglace ICE TECHNOLOGY

Billaudelle pascal - Area sales manager EE & MEA