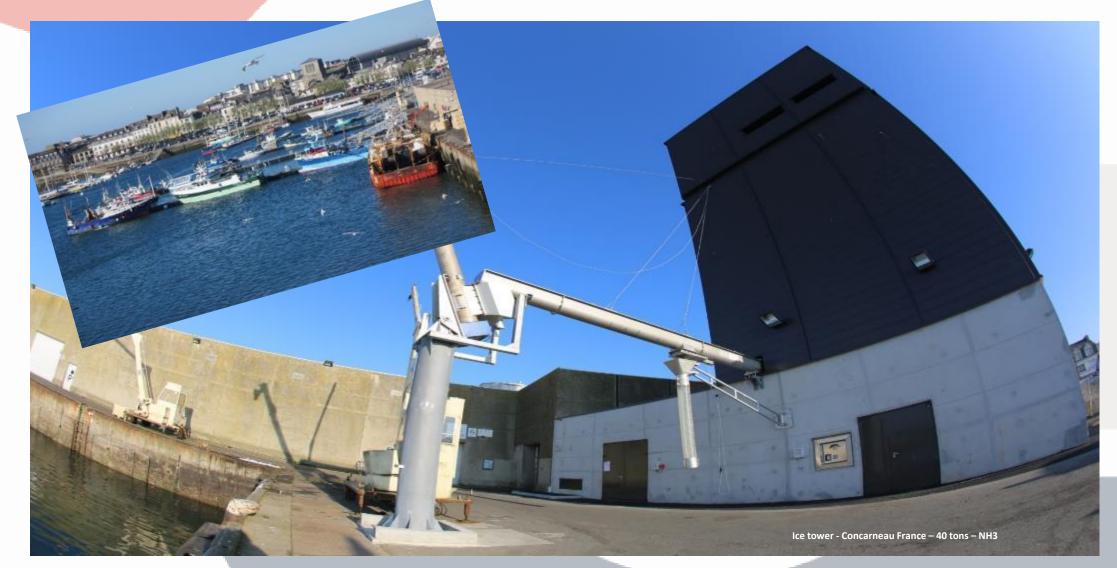

nt

Geneglace HAS BUILT MORE THAN 200 ICE TOWERS ALL ARROUND THE WORLD AND IS DELIVERING ABOUT 500 MACHINES EVERY YEAR FOR FISHING PROCESS.





FROM ONBOARD EQUIPMENT TO FISH DISPLAY



Geneglace

INDUSTRY

61%

#### **FROM HARBOURS TO FISHMONGERING & TRADE CENTERS**





Pascal Billaudelle - Area manager EE & MEA

## **ICE TOWER CONCEPT FOR FISHING HARBOURS**



Geneglace is offering complete equipment for biggest harbor facilities based on our application know how and on our material expertise.



#### **FISH TRADE CENTER – HALBAN – SULTANATE OF OMAN**





# **ICE TOWER IN GENEGLACE – MOROCCO MARKET**



#### MOST OF FLAKE ICE EQUIPEMENT IN MOROCCO ARE FROM GENEGLACE



MORE THAN 40 PLANTS IN MOROCCO – MORE THAN 2650tons DISTRIBUTED AND STORED

# **ICE TOWER IN Gene**glace - EUROPE





#### **ICE TOWER IN Gene**glace - EUROPE





#### **Geneglace CONTACT**

Geneglace S.A.S 9 rue des Orfèvres, 44840 Les Sorinières France



Pascal Billaudelle Area manager MEA and Eastern Europe

Pascal.billaudelle@geneglace.com

Tél : 33 (0)2 51 19 10 51 – Fax : 33 (0)2 40 05 73 81 web : www.geneglace.com





# Geneglace ICE TECHNOLOGY

Billaudelle pascal - Area sales manager EE & MEA