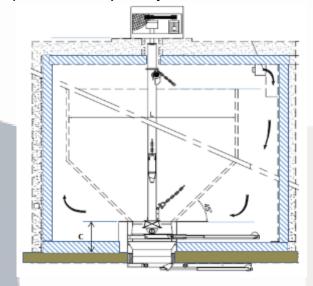

# **ICE TOWER CONCEPT & BOAT DELIVERIES**

**COMPLETE HARBOR EQUIPMENT** 

General concept of the ice tower is to provide a kit that will cover the implementation of the ice production, the ice storage, the ice weighing and tower control devices . At the outlet , the ice transfer system will ensure ice delivery to different ice using points.

## **GENERAL VIEW AND CONCEPT**

## **ICE PRODUCTION ON THE TOP**

*Either on stand alone generators or packs, the ice production plant is installed on the upper side of the ice tower. The steel frame have to be designed to allow this installation.* 

#### **ICE STORAGE – Chain extraction**

Storage large capacity type SC 50 – 50T

The wooden storage is delivered in parts and is re-built on site with the technical assistance of our team. All parts are clearly identified.

# **ICE EXTRACTION SYSTEM – SDG (Chain system)**

The ice extraction system is a rotating chain that allow the ice falling down to the outlet device. It is provided in stainless steel. The chain remains in steel building for relability purposes.

Ice is stored in a vertical bin with a central shaft. A chain runs along and inside the hollow shaft. A counterweight is attached to the end of the chain inside the shaft. The other end of the shaft is attached to the bottom of the shaft, outside the shaft.

#### **ICE DISTRIBUTION**

Different outlet devices can be installed in harbor facilities, Weighing systems or simple delivery systems can be implemented (screws or belts).