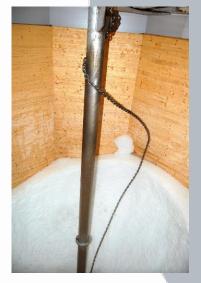

#### **ICE STORAGE – Chain extraction**

Storage large capacity type SC 50 – 50T

The wooden storage is delivered in parts and is re-built on site with the technical assistance of our team. All parts are clearly identified.

# **ICE EXTRACTION SYSTEM – SDG (Chain system)**

The ice extraction system is a rotating chain that allow the ice falling down to the outlet device. It is provided in stainless steel. The chain remains in steel building for relability purposes.

Ice is stored in a vertical bin with a central shaft. A chain runs along and inside the hollow shaft. A counterweight is attached to the end of the chain inside the shaft. The other end of the shaft is attached to the bottom of the shaft, outside the shaft.