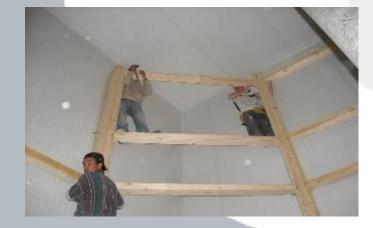

#### **ICE STORAGE – Chain extraction**

Storage large capacity type SC 50 – 50T

The wooden storage is delivered in parts and is re-built on site with the technical assistance of our team. All parts are clearly identified.