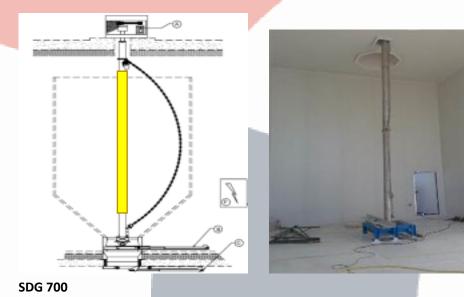

# **ICE EXTRACTION SYSTEM – SDG (Chain system)**

The ice extraction system is a rotating chain that allow the ice falling down to the outlet device. It is provided in stainless steel. The chain remains in steel building for relability purposes.

Ice is stored in a vertical bin with a central shaft. A chain runs along and inside the hollow shaft. A counterweight is attached to the end of the chain inside the shaft. The other end of the shaft is attached to the bottom of the shaft, outside the shaft.