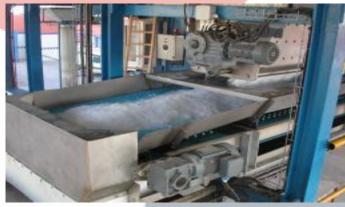

# **FISH TRADING CENTER EQUIPEMENT**

- DIFFERENT POSSIBLE CONVEYING SYSTEMS
- from AOS 80 to AOS 130 model S to XL
- Pneumatic conveying systems from 25 to 150 Kg/min

Continuous weighing screw from 5 to12 tons

With coin box

AVEC CONVOYAGE PNEUMATIQUE

Billaudelle pascal - Area sales manager EE & MEA