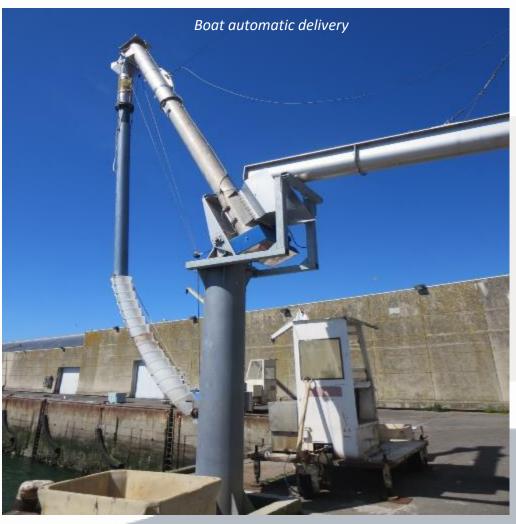

# **ICE TOWER CONCEPT & BOAT DELIVERIES**

**COMPLETE HARBOR EQUIPMENT** 

General concept of the ice tower is to provide a kit that will cover the implementation of the ice production, the ice storage, the ice weighing and tower control devices . At the outlet , the ice transfer system will ensure ice delivery to different ice using points.

#### **ICE DISTRIBUTION**

Different outlet devices can be installed in harbor facilities, Weighing systems or simple delivery systems can be implemented (screws or belts).