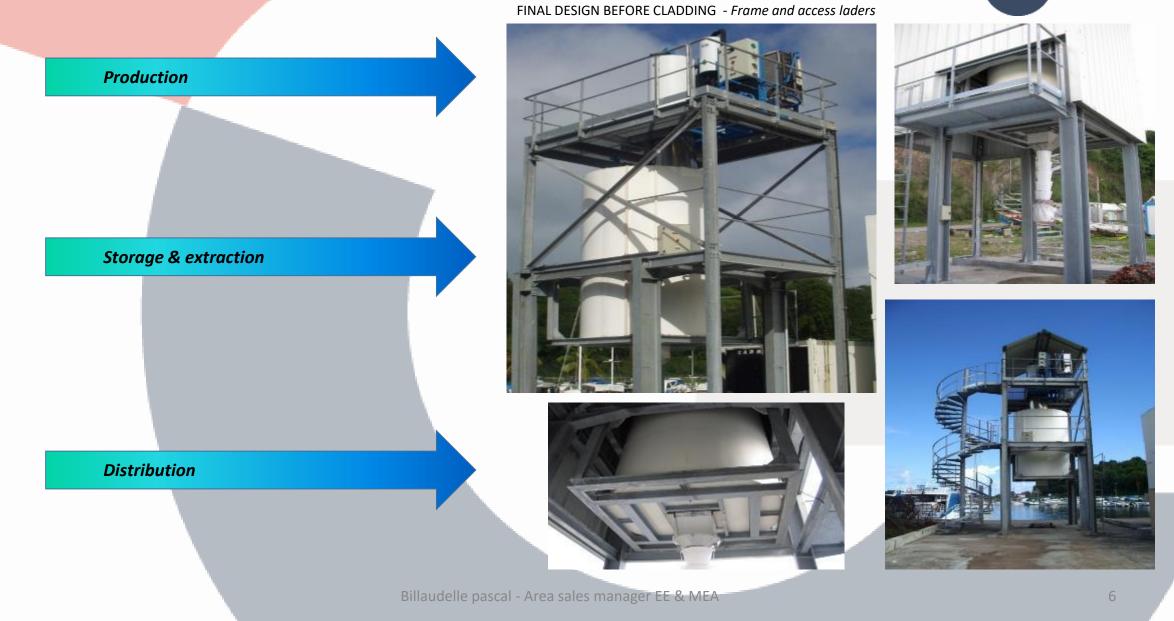

# **ICE TOWER CONCEPT & BOAT DELIVERIES**

**COMPLETE HARBOR EQUIPMENT** 

General concept of the ice tower is to provide a kit that will cover the implementation of the ice production, the ice storage, the ice weighing and tower control devices . At the outlet , the ice transfer system will ensure ice delivery to different ice using points.

## **GENERAL VIEW AND CONCEPT**

## **ICE PRODUCTION ON THE TOP**

*Either on stand alone generators or packs, the ice production plant is installed on the upper side of the ice tower. The steel frame have to be designed to allow this installation.* 

#### **ICE STORAGE – Chain extraction**

Storage large capacity type SC 50 – 50T

The wooden storage is delivered in parts and is re-built on site with the technical assistance of our team. All parts are clearly identified.

# **ICE EXTRACTION SYSTEM – SDG (Chain system)**

The ice extraction system is a rotating chain that allow the ice falling down to the outlet device. It is provided in stainless steel. The chain remains in steel building for relability purposes.

#### **ICE DISTRIBUTION**

Different outlet devices can be installed in harbor facilities, Weighing systems or simple delivery systems can be implemented (screws or belts).