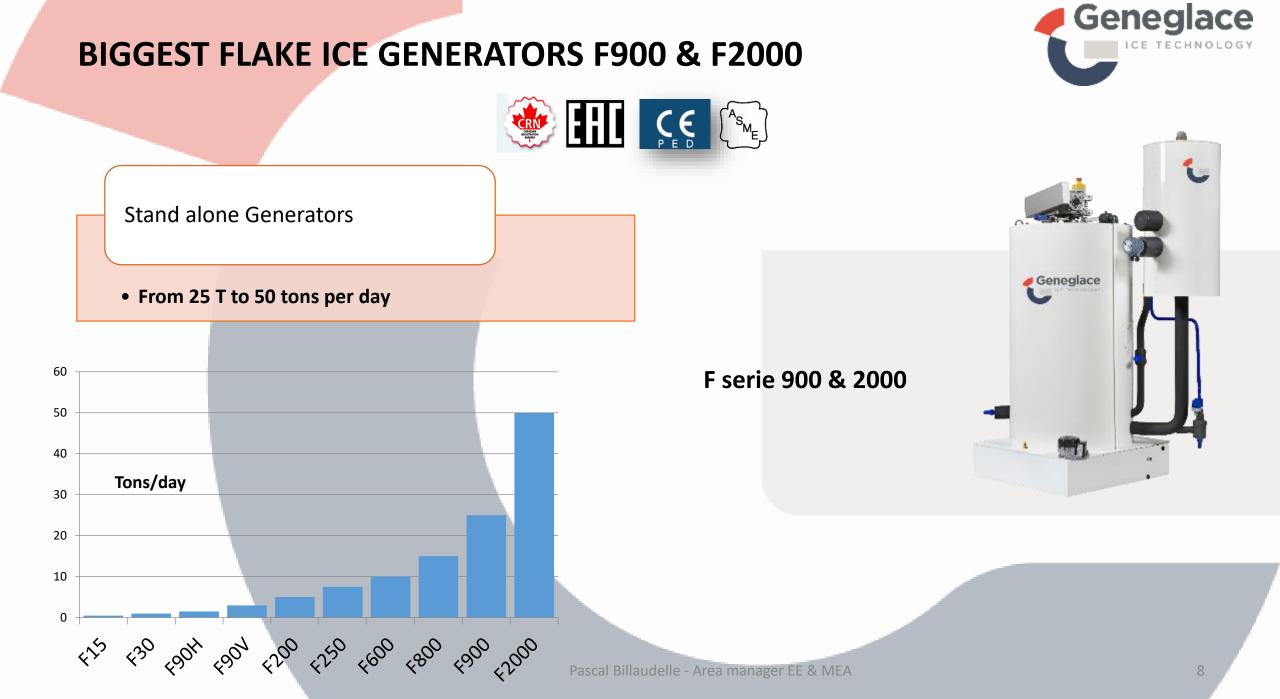

## **ICE PRODUCTION ON THE TOP**

*Either on stand alone generators or packs, the ice production plant is installed on the upper side of the ice tower. The steel frame have to be designed to allow this installation.* 