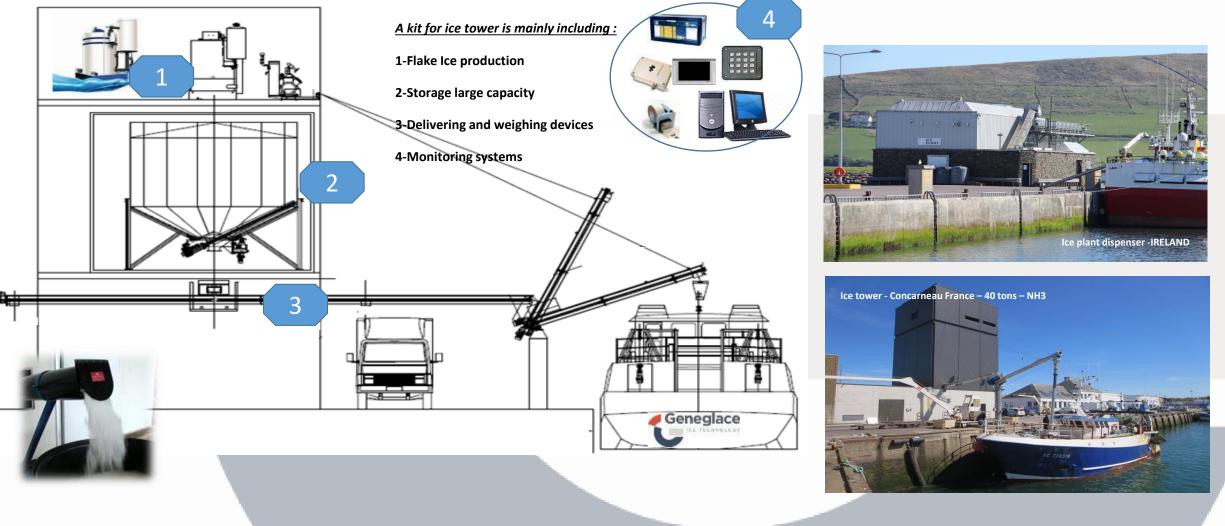

# **ICE TOWER CONCEPT & BOAT DELIVERIES**

**COMPLETE HARBOR EQUIPMENT** 

General concept of the ice tower is to provide a kit that will cover the implementation of the ice production, the ice storage, the ice weighing and tower control devices . At the outlet , the ice transfer system will ensure ice delivery to different ice using points.

## **GENERAL VIEW AND CONCEPT**

## **ICE PRODUCTION ON THE TOP**

*Either on stand alone generators or packs, the ice production plant is installed on the upper side of the ice tower. The steel frame have to be designed to allow this installation.* 

#### **ICE STORAGE – Chain extraction**

Storage large capacity type SC 50 – 50T

The wooden storage is delivered in parts and is re-built on site with the technical assistance of our team. All parts are clearly identified.

# **ICE EXTRACTION SYSTEM – SDG (Chain system)**

The ice extraction system is a rotating chain that allow the ice falling down to the outlet device. It is provided in stainless steel. The chain remains in steel building for relability purposes.

Ice is stored in a vertical bin with a central shaft. A chain runs along and inside the hollow shaft. A counterweight is attached to the end of the chain inside the shaft. The other end of the shaft is attached to the bottom of the shaft, outside the shaft.

#### **ICE DISTRIBUTION**

Different outlet devices can be installed in harbor facilities, Weighing systems or simple delivery systems can be implemented (screws or belts).

## **ORBITAL SILOS FOR AUTOMATIC EXTRACTION STORAGE**

- 1 Ice-generator
- 2 Driving unit
- 3 Polyester bin
- 4 Electrical panel
- 5 Extraction auger
- 6 Discharge auger

Ice extraction

From 500 kg to 20 tons