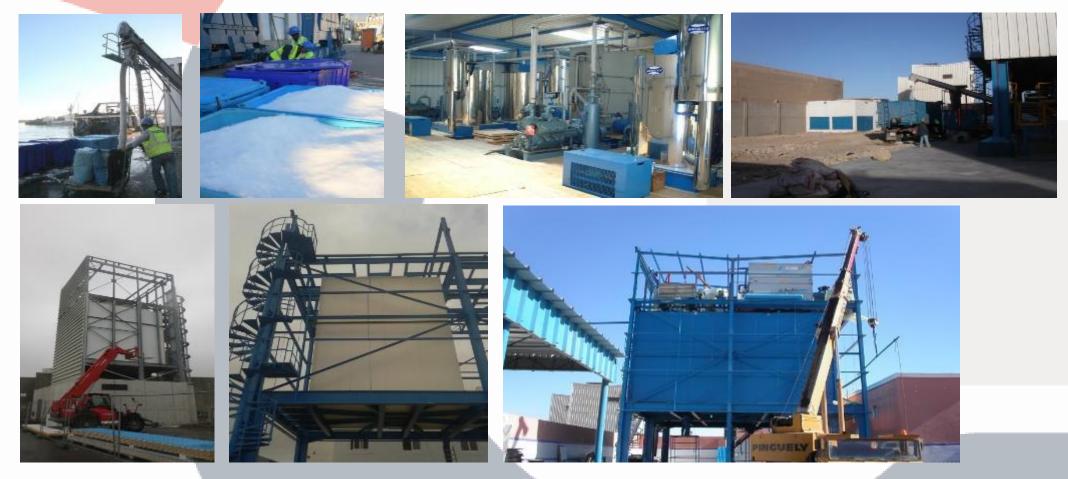

# **ICE TOWER IN GENEGLACE – MOROCCO MARKET**

#### MOST OF FLAKE ICE EQUIPEMENT IN MOROCCO ARE FROM GENEGLACE

MORE THAN 40 PLANTS IN MOROCCO – MORE THAN 2650tons DISTRIBUTED AND STORED