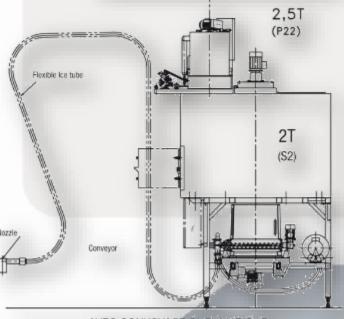

# **FISH TRADING CENTER EQUIPEMENT**

- DIFFERENT POSSIBLE CONVEYING SYSTEMS
- from AOS 80 to AOS 130 model S to XL
- Pneumatic conveying systems from 25 to 150 Kg/min

Continuous weighing screw from 5 to12 tons