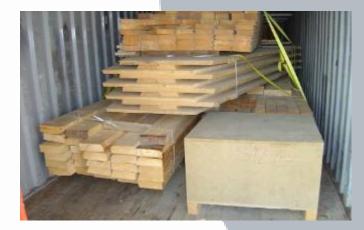

#### **ICE STORAGE – Chain extraction**

Storage large capacity type SC 50 – 50T

The wooden storage is delivered in parts and is re-built on site with the technical assistance of our team. All parts are clearly identified.