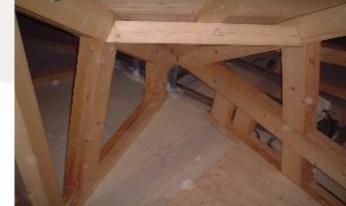

## **ICE PRODUCTION ON THE TOP**

*Either on stand alone generators or packs, the ice production plant is installed on the upper side of the ice tower. The steel frame have to be designed to allow this installation.* 

#### **ICE STORAGE – Chain extraction**

Storage large capacity type SC 50 – 50T

The wooden storage is delivered in parts and is re-built on site with the technical assistance of our team. All parts are clearly identified.