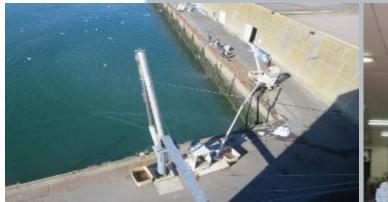

# **ICE TOWER CONCEPT & BOAT DELIVERIES**

**COMPLETE HARBOR EQUIPMENT** 

General concept of the ice tower is to provide a kit that will cover the implementation of the ice production, the ice storage, the ice weighing and tower control devices . At the outlet , the ice transfer system will ensure ice delivery to different ice using points.

## **ICE TOWER CONCEPT FOR FISHING HARBOURS**

Geneglace is offering complete equipment for biggest harbor facilities based on our application know how and on our material expertise.