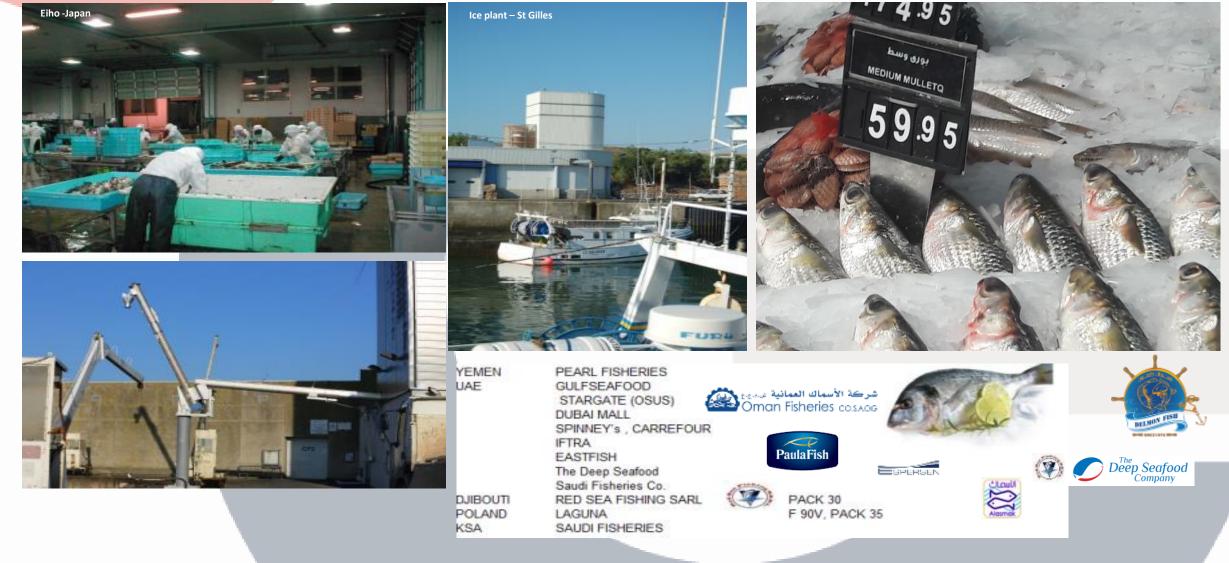

# **SOME REFERENCES**

Pascal Billaudelle - Area manager EE & MEA

## **ICE TOWER CONCEPT FOR FISHING HARBOURS**

Geneglace is offering complete equipment for biggest harbor facilities based on our application know how and on our material expertise.

#### **FISH TRADE CENTER – HALBAN – SULTANATE OF OMAN**

# **ICE TOWER IN GENEGLACE – MOROCCO MARKET**

#### MOST OF FLAKE ICE EQUIPEMENT IN MOROCCO ARE FROM GENEGLACE

MORE THAN 40 PLANTS IN MOROCCO – MORE THAN 2650tons DISTRIBUTED AND STORED

# **ICE TOWER IN Gene**glace - EUROPE

#### **ICE TOWER IN Gene**glace - EUROPE