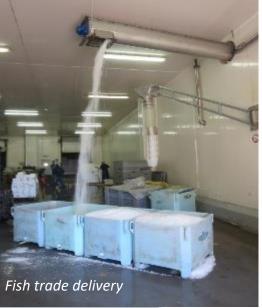

# **2- FISH TRADING CENTER AND FISHMONGING\_ ICE DISPENSER**

Direct and full automatic ice delivery into boxes

Geneglace

ICE TECHNO