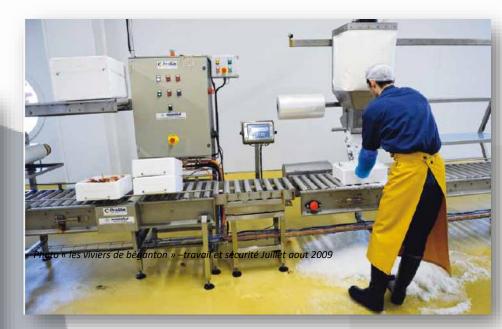

# **FISH TRADING CENTER EQUIPEMENT**

- DIFFERENT POSSIBLE CONVEYING SYSTEMS
- from AOS 80 to AOS 130 model S to XL
- Pneumatic conveying systems from 25 to 150 Kg/min

Continuous weighing screw from 5 to12 tons