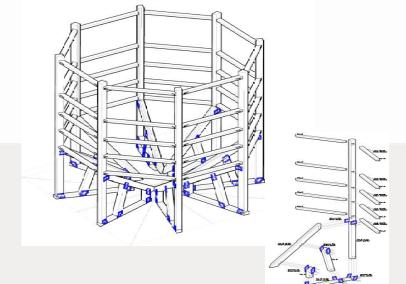

#### **ICE STORAGE – Chain extraction**

Storage large capacity type SC 50 – 50T

The wooden storage is delivered in parts and is re-built on site with the technical assistance of our team. All parts are clearly identified.