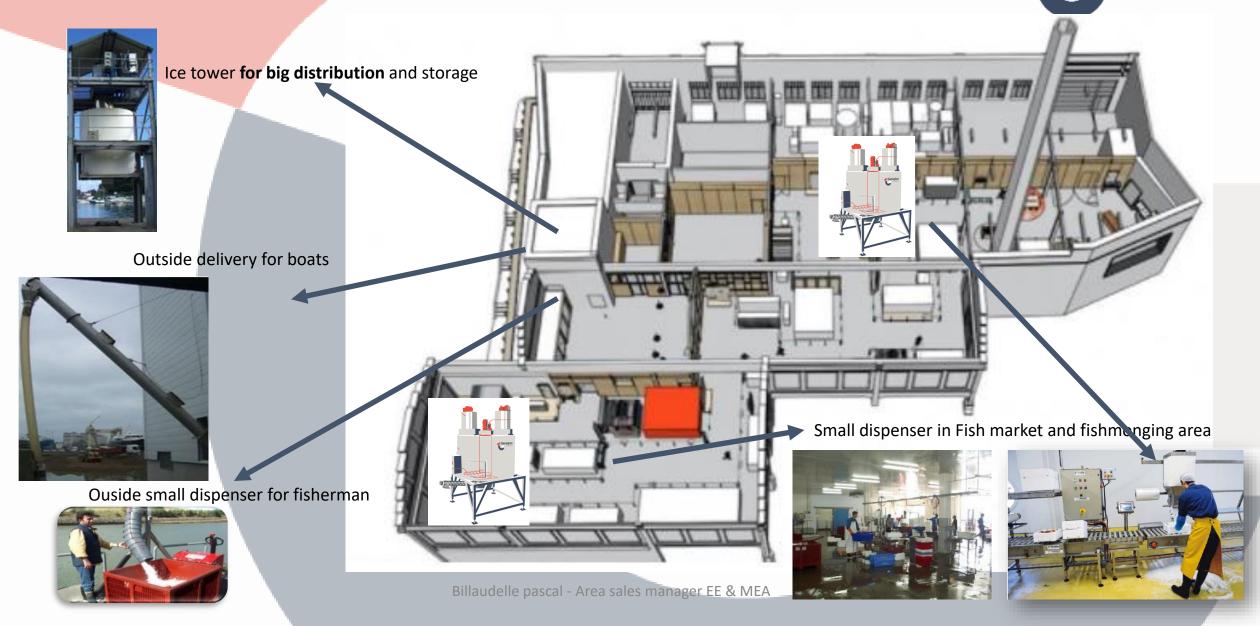

#### **1- ICE TOWER AND DISPENSER FOR BIG PRODUCTION & STORAGE**

# **ICE TOWER CONCEPT & BOAT DELIVERIES**

**COMPLETE HARBOR EQUIPMENT** 

General concept of the ice tower is to provide a kit that will cover the implementation of the ice production, the ice storage, the ice weighing and tower control devices . At the outlet , the ice transfer system will ensure ice delivery to different ice using points.

#### **ICE DISTRIBUTION**

Different outlet devices can be installed in harbor facilities, Weighing systems or simple delivery systems can be implemented (screws or belts).

# **2- FISH TRADING CENTER AND FISHMONGING\_ ICE DISPENSER**

Direct and full automatic ice delivery into boxes

Geneglace

ICE TECHNO

## **ORBITAL SILOS FOR AUTOMATIC EXTRACTION STORAGE**

- 1 Ice-generator
- 2 Driving unit
- 3 Polyester bin
- 4 Electrical panel
- 5 Extraction auger
- 6 Discharge auger

Ice extraction

From 500 kg to 20 tons