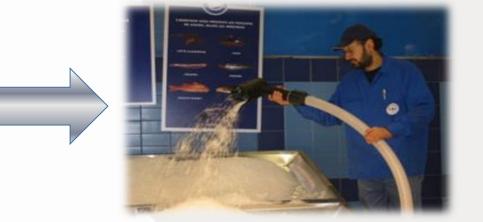

# **2- FISH TRADING CENTER AND FISHMONGING\_ ICE DISPENSER**

Direct and full automatic ice delivery into boxes

Geneglace

ICE TECHNO

# **FISH TRADING CENTER EQUIPEMENT**

- DIFFERENT POSSIBLE CONVEYING SYSTEMS
- from AOS 80 to AOS 130 model S to XL
- Pneumatic conveying systems from 25 to 150 Kg/min

Continuous weighing screw from 5 to12 tons

With coin box

AVEC CONVOYAGE PNEUMATIQUE

Billaudelle pascal - Area sales manager EE & MEA