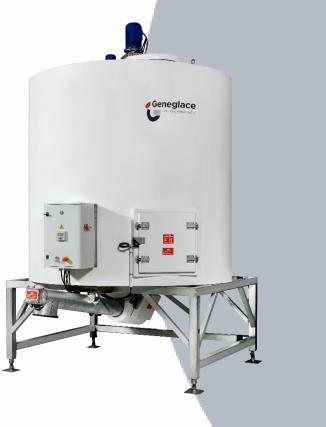

#### **1- ICE TOWER AND DISPENSER FOR BIG PRODUCTION & STORAGE**

## **ICE PRODUCTION ON THE TOP**

*Either on stand alone generators or packs, the ice production plant is installed on the upper side of the ice tower. The steel frame have to be designed to allow this installation.* 