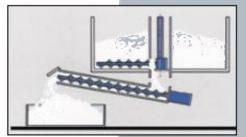

## **ORBITAL SILOS FOR AUTOMATIC EXTRACTION STORAGE**

- 1 Ice-generator
- 2 Driving unit
- 3 Polyester bin
- 4 Electrical panel
- 5 Extraction auger
- 6 Discharge auger

Ice extraction

From 500 kg to 20 tons