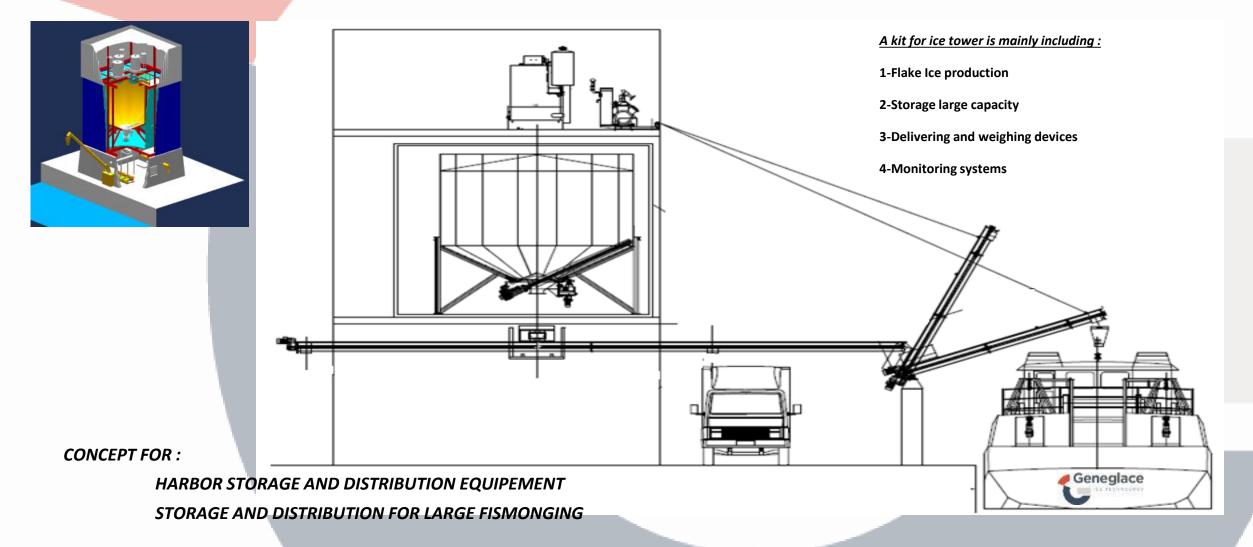

#### **1- ICE TOWER AND DISPENSER FOR BIG PRODUCTION & STORAGE**

# **ICE TOWER CONCEPT & BOAT DELIVERIES**

**COMPLETE HARBOR EQUIPMENT** 

General concept of the ice tower is to provide a kit that will cover the implementation of the ice production, the ice storage, the ice weighing and tower control devices . At the outlet , the ice transfer system will ensure ice delivery to different ice using points.

## **GENERAL VIEW AND CONCEPT**