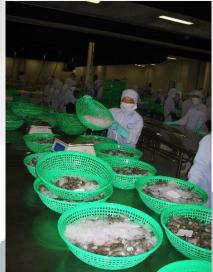

# **2- FISH TRADING CENTER AND FISHMONGING\_ ICE DISPENSER**

Direct and full automatic ice delivery into boxes

Geneglace

ICE TECHNO

# **FISH TRADING CENTER EQUIPEMENT**

- DIFFERENT POSSIBLE CONVEYING SYSTEMS
- from AOS 80 to AOS 130 model S to XL
- Pneumatic conveying systems from 25 to 150 Kg/min

Continuous weighing screw from 5 to12 tons