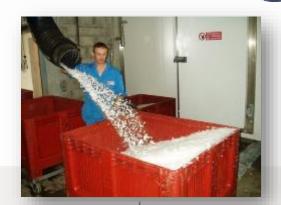

# **2- FISH TRADING CENTER AND FISHMONGING\_ ICE DISPENSER**

Direct and full automatic ice delivery into boxes

Geneglace

ICE TECHNO