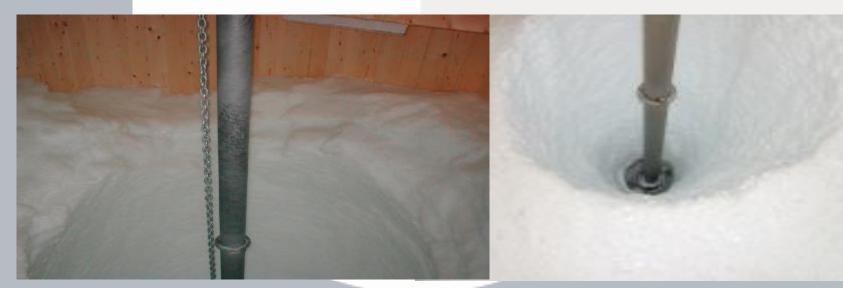

#### **ICE STORAGE – Chain extraction**

Storage large capacity type SC 50 – 50T

The wooden storage is delivered in parts and is re-built on site with the technical assistance of our team. All parts are clearly identified.

# **ICE EXTRACTION SYSTEM – SDG (Chain system)**

The ice extraction system is a rotating chain that allow the ice falling down to the outlet device. It is provided in stainless steel. The chain remains in steel building for relability purposes.

Ice is stored in a vertical bin with a central shaft. A chain runs along and inside the hollow shaft. A counterweight is attached to the end of the chain inside the shaft. The other end of the shaft is attached to the bottom of the shaft, outside the shaft.