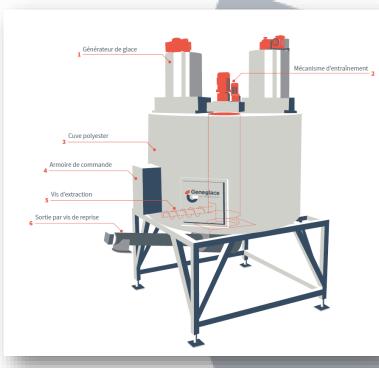

## **ORBITAL SILOS FOR AUTOMATIC EXTRACTION STORAGE**

- 1 Ice-generator
- 2 Driving unit
- 3 Polyester bin
- 4 Electrical panel
- 5 Extraction auger
- 6 Discharge auger

Ice extraction

From 500 kg to 20 tons