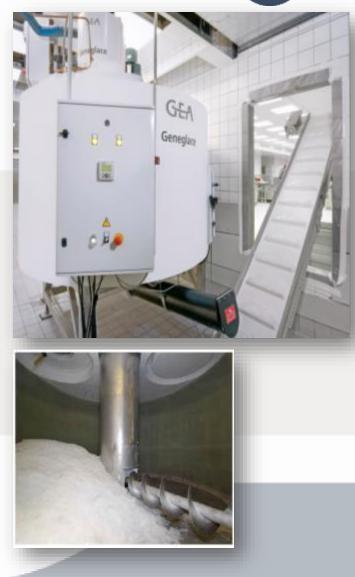

# **ICE EXTRACTION SYSTEM – SDG (Chain system)**

The ice extraction system is a rotating chain that allow the ice falling down to the outlet device. It is provided in stainless steel. The chain remains in steel building for relability purposes.

Ice is stored in a vertical bin with a central shaft. A chain runs along and inside the hollow shaft. A counterweight is attached to the end of the chain inside the shaft. The other end of the shaft is attached to the bottom of the shaft, outside the shaft.